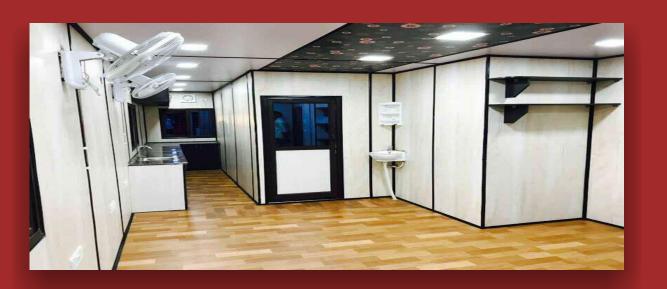

icle board with adequate insulation.

Main Entry Door: The door shall be of external opening type made out of the same material as wall panels with door closing unit. The construction of the door shall be double skin steel construction with 40 mm thick Rock wool insulation. The peripheral edges of the door shall be sealed with double gaskets to make it waterproof & leak proof. The door interior shall be finished with same material matching with that of the bunk house interior. The door shall be provided with locking arrangement with separate handles of both sides of the door as required. Main door will be insulated and fitted with Godrej mortise lock and power bolt.

> **Paint:** Epoxy Zinc Phosphate primer & synthetic Epoxy paint for final 2 coats. (Corrosion free and fire proof paints)



**Inner Paneling:** The interior shall be aesthetically finished so as to give custom built appearance with extremely high quality workmanship. All vertically and horizontal corners shall be neatly and smoothly finished with Aluminum sections. The



**Insulation:** 50 mm thick Rock wool insulation shall be used for walls and 50 mm thick Rock wool insulation to be provided for roof.



Electrical System: The bunk house will be provided with electrical wiring suitable for 250 volt, 50 HZ single phase AC power supply. All electrical wiring shall be concealed. Suitable copper cables shall be used for lighting circuits. The copper cables used will be of 2.5 mm cable for lighting circuits. ISI mark and concealed in PVC conduits insulated copper wire shall be used foe wiring to be done in PVC