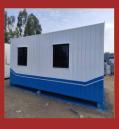

MCB protection and to separate with main supply.





Aluminum Windows: Aluminum powder coated windows, sliding type shall be provided, made of aluminum section, 4 mm thick, clear vision glasses are to be fitted to it.







# We Think, We create, We deliver



It would be a pleasure to meet you to understand your requirements and to present to you what we have in offer. Please feel free to get in touch with us. You could also visit : www.apexcabin.com

At last we would like to mention herewith that we will provide you very prompt service and one call from your side is enough to fulfill your requirement and save your most important down time.

Regards, Yours truly,

For Apex Portable Cabins

## **Composite Panel Cabin**

### **Interior Designd**

Exhibitions

Accommodation

Layouts