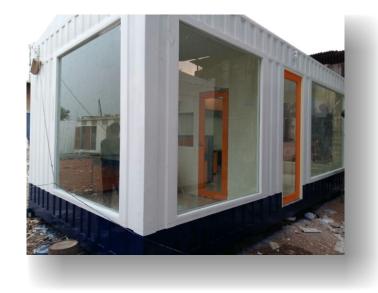

interior shall be finished with same material matching with that of the bunk house interior. The door shall be provided with locking arrangement with separate handles of both sides of the door as required. Main door will be insulated and fitted with Godrej mortise lock and power bolt.

> **Paint:** Epoxy Zinc Phosphate primer & synthetic Epoxy paint for final 2 coats. (Corrosion free and fire proof paints)



**Inner Paneling:** The interior shall be aesthetically finished so as to give custom built appearance with extremely high quality workmanship. All vertically and horizontal corners shall be neatly and smoothly finished with Aluminum sections. The



**Insulation:** 50 mm thick Rock wool insulation shall be used for walls and 50 mm thick Rock wool insulation to be provided for roof.



Electrical System: The bunk house will be provided with electrical wiring suitable for 250 volt, 50 HZ single phase AC power supply. All electrical wiring shall be concealed. Suitable copper cables shall be used for lighting circuits. The copper cables used will be of 2.5 mm cable for lighting circuits. ISI mark and concealed in PVC conduits insulated copper wire shall be used foe wiring to be done in PVC conduit with small size distribution board with MCB protection and to separate with main supply.





Aluminum Windows: Aluminum powder coated windows, sliding type shall be provided, made of aluminum section, 4 mm thick, clear vision glasses are to be fitted to it.







# We Think, We create, We deliver



It would be a pleasure to meet you to understand your requirements and to pres