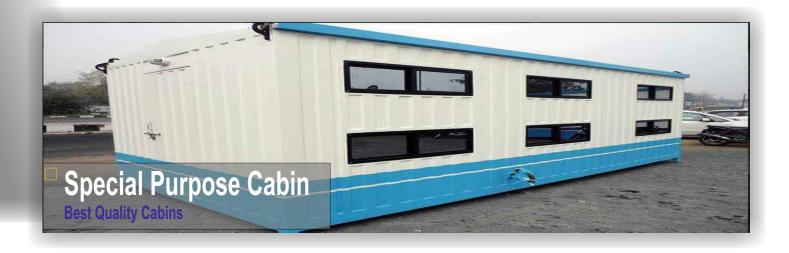

Construction details of M.S. Portable Office Cabin (Lift & Shift type): This specification is only for newly fabricated cabins

**Shell:** The shell shall be fabricated from tested quality steel duly welded, comprising of base frame, peripheral structure, self draining roof, entry doors and of windows (as per requirement). The eight corners shall be sufficiently strengthened to facilitate transportation, lifting and placing.