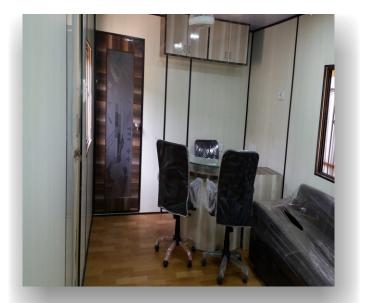

50 mm thick Rock wool insulation shall be used for walls and 50 mm thick Rock wool insulation to be provided for roof.



Electrical System: The bunk house will be provided with electrical wiring suitable for 250 volt, 50 HZ single phase AC power supply. All electrical wiring shall be concealed. Suitable copper cables shall be used for lighting circuits. The copper cables used will be of 2.5 mm cable for lighting circuits. ISI mark and concealed in PVC conduits insulated copper wire shall be used foe wiring to be done in PVC conduit with small size distribution board with MCB protection and to separate with main supply.





Aluminum Windows: Aluminum powder coated windows, sliding type shall be provided, made of aluminum section, 4 mm thick, clear vision glasses are to be fitted to it.







# We Think, We create, We deliver



It would be a pleasure to meet you to understand your requirements and to present to you what we have in offer. Please feel free to get in touch with us. You could also visit : www.apexcabin.com

At last we would like to mention herewith that we will provide you very prompt service and one call from your side is enough to fulfill your requirement and save your most important down time.

Regards, Yours truly,

For Apex Portable Cabins

## **Composite Panel Cabin**

### **Interior Designd**

Exhibitions

Accommodation

Layouts