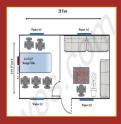

protection and to separate with main supply.





Aluminum Windows: Aluminum powder coated windows, sliding type shall be provided, made of aluminum section, 4 mm thick, clear vision glasses are to be fitted to it.







# We Think, We create, We deliver



It would be a pleasure to meet you to understand your requirements and to present to you what we have in offer. Please feel free to get in touch with us. You could also visit : www.apexcabin.com

At last we would like to mention herewith that we will provide you very prompt service and one call from your side is enough to fulfill your requirement and save your most important down time.

Regards, Yours truly,

For Apex Portable Cabins

## **Composite Panel Cabin**

### **Interior Designd**

Exhibitions

Accommodation

Layouts